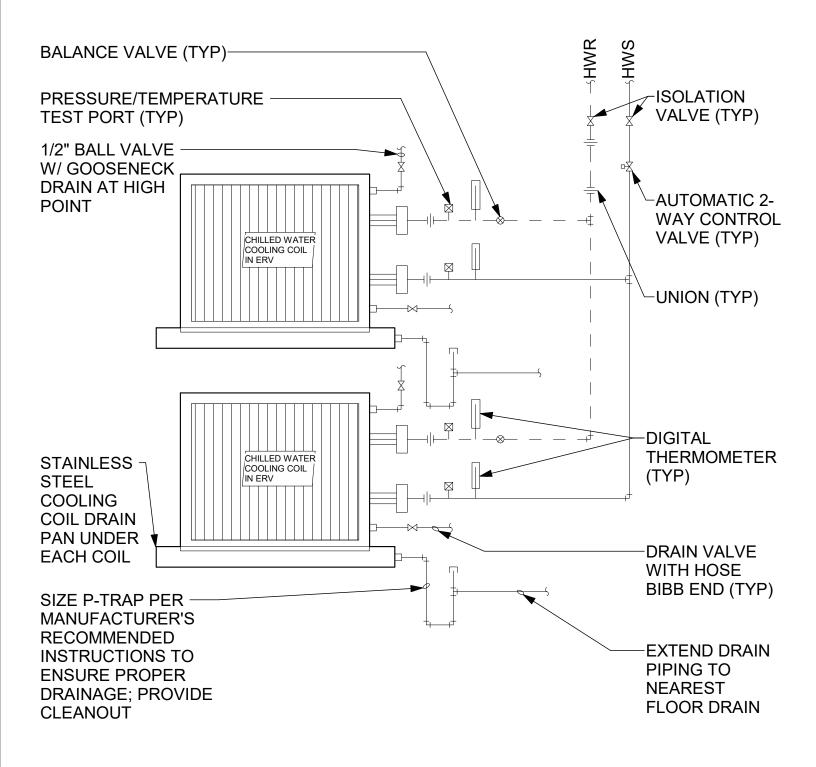

## CHILLED WATER COOLING COIL PIPING DETAIL (AHU) 1 M5

NOT TO SCALE

| RACILITIES PLANNING<br>AND CONSTRUCTION<br>Illinois State University<br>100 South Fell, Suite 102 · Normal, IL 61790-3390 · (309) 438-8606 | CHILLED WATER COOLING COIL PIPING<br>DETAIL (AHU) | PROJECT NO.<br>Exhibit FS-23.2<br>SHEET | DATE |
|--------------------------------------------------------------------------------------------------------------------------------------------|---------------------------------------------------|-----------------------------------------|------|
|                                                                                                                                            | ISU FACILITIES STANDARDS                          | M5                                      |      |
|                                                                                                                                            | Normal, IL 61761                                  |                                         |      |