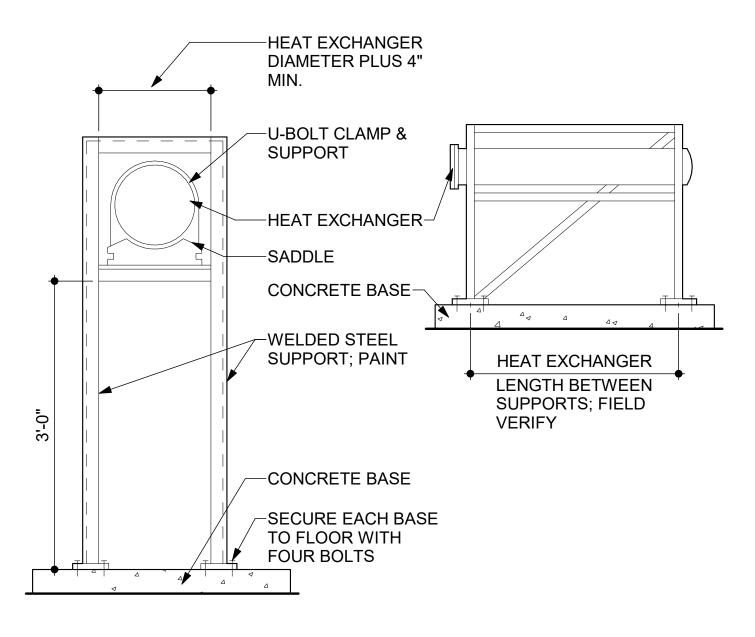

## **ILLINOIS STATE UNIVERSITY EXHIBIT FS-23.2: MECHANICAL DETAILS** Effective February 1, 2022

I. <u>DETAILS</u>

- A. See the *Illinois State University Design Guidelines* and the *Illinois State University Facilities Standards* for additional information.
- B. The following mechanical details have been included:
  - 1. Detail 1/M1: End Suction Centrifugal Pump Piping Detail
  - 2. Detail 1/M2: Heat Exchanger Support Detail
  - 3. Detail 1/M3: Steam to Hot Water Heat Exchanger Piping Dtl.
  - 4. Detail 1/M4: Hot Water Reheat Coil Piping Detail (2-Way)
  - 5. Detail 1/M5: Chilled Water Cooling Coil Piping Detail (AHU)
  - 6. Detail 1/M6: Make-Up Water / Expansion Tank Detail
  - 7. Detail 1/M7: Condensate Drain Piping Detail (AHU)
  - 8. Detail 1/M8: Pot Feeder / Side Stream Filter Piping Detail