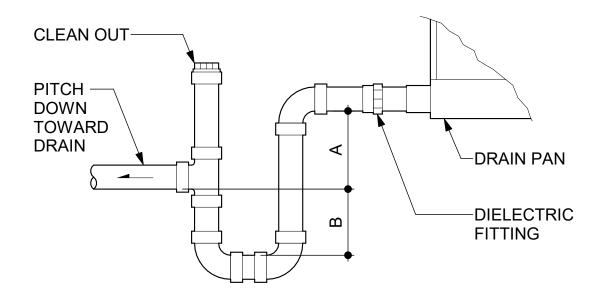

## NOTE:

1. DRAIN LINE SIZING SHALL BE AT LEAST THE SAME SIZE AS THE NPPLE ON THE DRAIN PAN. PIPING SHALL BE RIGID COPPER TYPE "L" OR "M" UNLESS NOTED OTHERWISE.

2. DIELECTRIC FITTING TO BE USED WHEN TWO DIFFERENT METALS ARE TO BE CONNECTED.

3. PROVIDE 1" AIR GAP AND FLOOR DRAIN OR FLOOR SINK.

| UNIT TYPE        | Α          | В  |
|------------------|------------|----|
| DRAW THRU        | 2" PLUS X  | Х  |
| <b>BLOW THRU</b> | 1" MINIMUM | 2X |

WHERE X = STATIC PRESSURE IN PAN

| AND CONSTRUCTION                                                                               | CONDENSATE DRAIN PIPING DETAIL               | PROJECT NO.<br>Exhibit FS-23.2 | DATE |
|------------------------------------------------------------------------------------------------|----------------------------------------------|--------------------------------|------|
| Illinois State University   100 South Fell, Suite 102 • Normal, IL 61790-3390 • (309) 438-8606 |                                              | SHEET                          |      |
|                                                                                                | ISU FACILITIES STANDARDS<br>Normal, IL 61761 | M7                             |      |
|                                                                                                |                                              |                                |      |