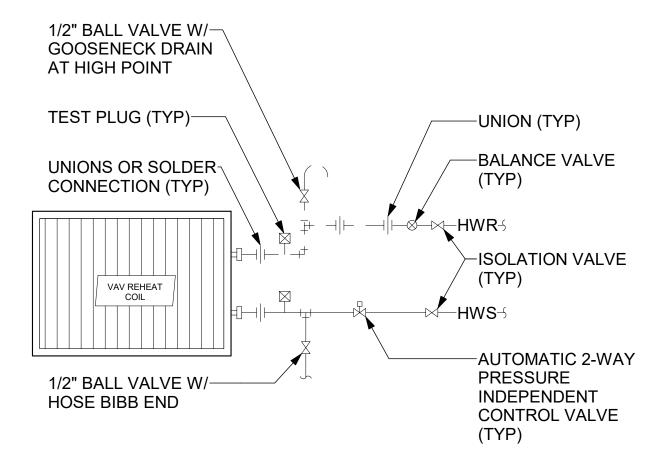

1 M3

STEAM TO HOT WATER HEAT EXCHANGER PIPING DTL. NOT TO SCALE

| FACILITIES PLANNING<br>AND CONSTRUCTION<br>Illinois State Unitversity<br>100 South Fell, Suite 102 · Normal, IL 61790-3390 • (309) 438-8606 | HOT WATER REHEAT COIL PIPING<br>DETAIL (2-WAY) | PROJECT NO.<br>Exhibit FS-23.2<br>SHEET | DATE |
|---------------------------------------------------------------------------------------------------------------------------------------------|------------------------------------------------|-----------------------------------------|------|
|                                                                                                                                             | ISU FACILITIES STANDARDS                       | M4                                      |      |
|                                                                                                                                             | Normal, IL 61761                               |                                         |      |