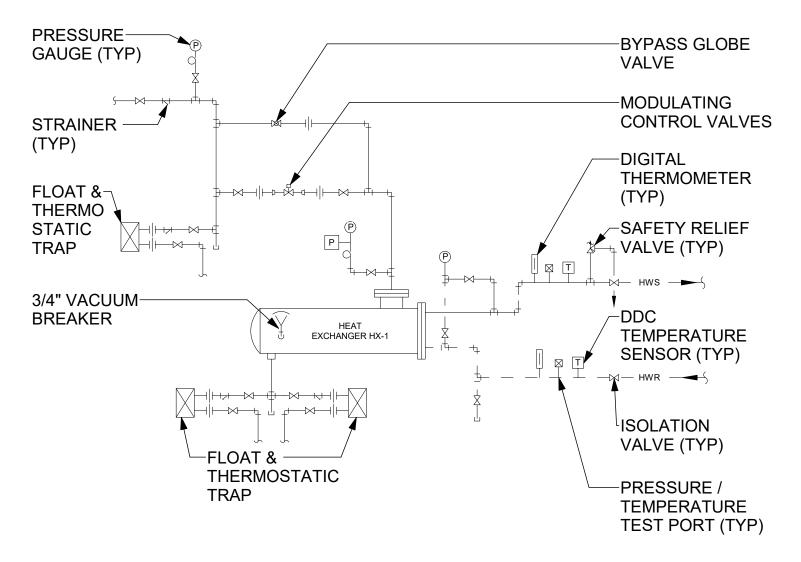

1 M3

STEAM TO HOT WATER HEAT EXCHANGER PIPING DTL. NOT TO SCALE

| FACILITIES PLANNING<br>AND CONSTRUCTION<br>Illinois State Unitversity<br>100 South Fell, Suite 102 · Normal, IL 61790-3390 • (309) 438-8606 | HOT WATER REHEAT COIL PIPING<br>DETAIL (2-WAY) | PROJECT NO.<br>Exhibit FS-23.2<br>SHEET | DATE |
|---------------------------------------------------------------------------------------------------------------------------------------------|------------------------------------------------|-----------------------------------------|------|
|                                                                                                                                             | ISU FACILITIES STANDARDS                       | M4                                      |      |
|                                                                                                                                             | Normal, IL 61761                               |                                         |      |