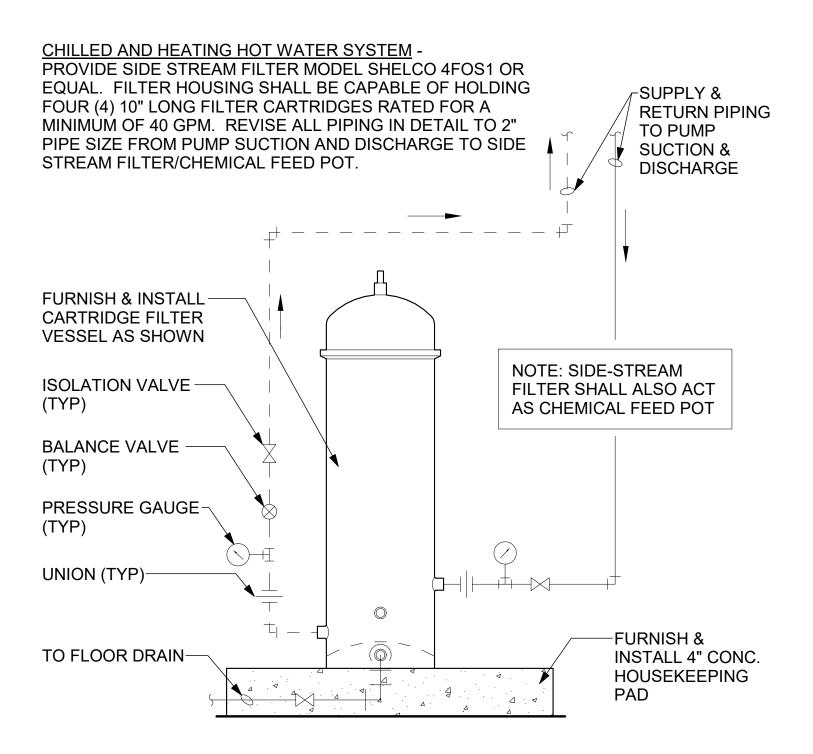

## **ILLINOIS STATE UNIVERSITY EXHIBIT FS-23.2: MECHANICAL DETAILS** Effective February 1, 2022

I. <u>DETAILS</u>

- A. See the *Illinois State University Design Guidelines* and the *Illinois State University Facilities Standards* for additional information.
- B. The following mechanical details have been included:
  - 1. Detail 1/M1: End Suction Centrifugal Pump Piping Detail
  - 2. Detail 1/M2: Heat Exchanger Support Detail
  - 3. Detail 1/M3: Steam to Hot Water Heat Exchanger Piping Dtl.
  - 4. Detail 1/M4: Hot Water Reheat Coil Piping Detail (2-Way)
  - 5. Detail 1/M5: Chilled Water Cooling Coil Piping Detail (AHU)
  - 6. Detail 1/M6: Make-Up Water / Expansion Tank Detail
  - 7. Detail 1/M7: Condensate Drain Piping Detail (AHU)
  - 8. Detail 1/M8: Pot Feeder / Side Stream Filter Piping Detail