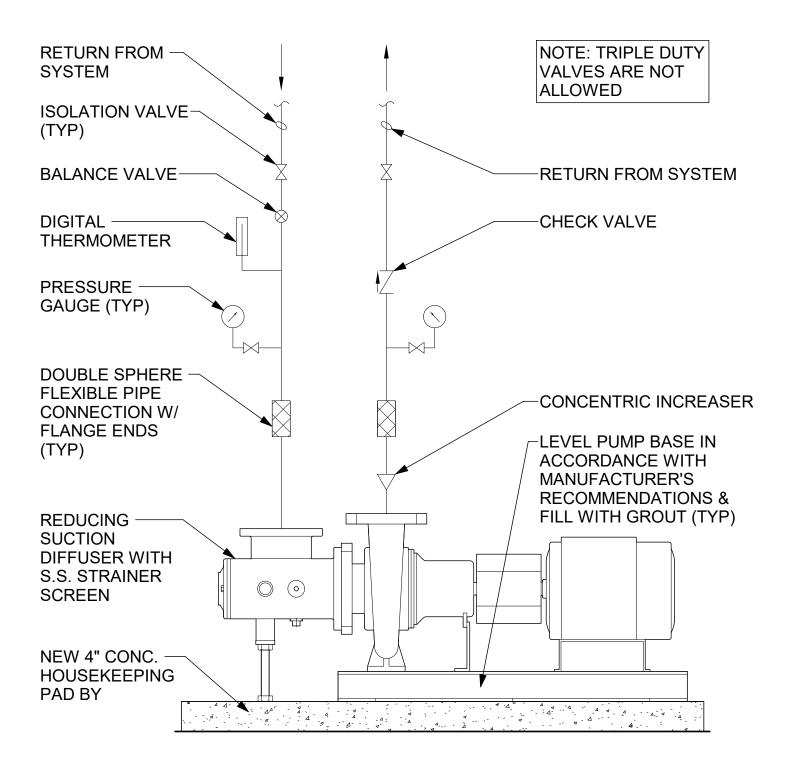

| FACILITIES PLANNING<br>AND CONSTRUCTION<br>Illinois State University<br>10 South Fell. Suite 102 · Normal. IL 6170-3390 · (309) 438-8606 | END SUCTION CENTRIFUGAL PUMP<br>PIPING DETAIL | PROJECT NO.<br>Exhibit FS-23.2<br>SHEET | DATE |
|------------------------------------------------------------------------------------------------------------------------------------------|-----------------------------------------------|-----------------------------------------|------|
|                                                                                                                                          | ISU FACILITIES STANDARDS                      | M1                                      |      |
|                                                                                                                                          | Normal, IL 61761                              |                                         |      |