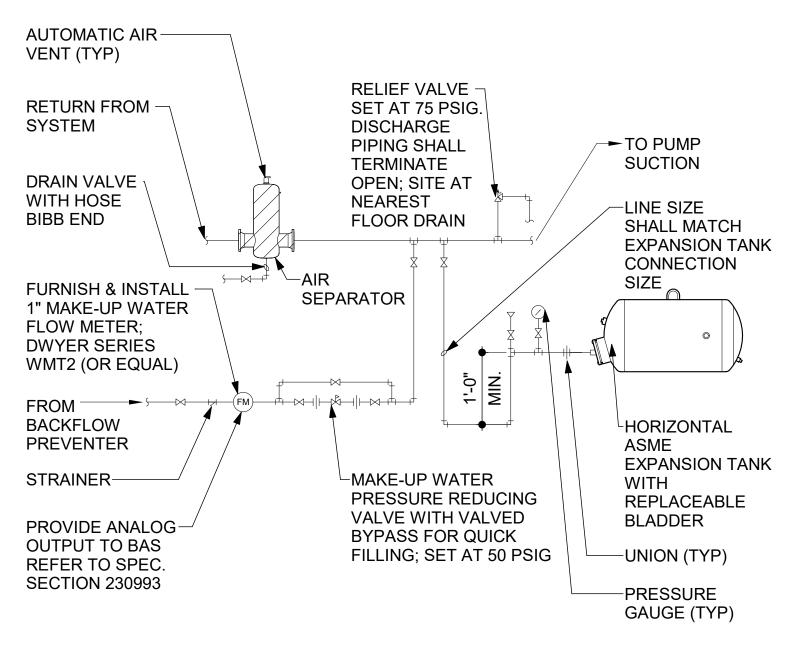

## MAKE-UP WATER / EXPANSION TANK DETAIL 1 M6

NOT TO SCALE

| FACILITIES PLANNING<br>AND CONSTRUCTION<br>Ilinois State University<br>100 South Fell, Suite 102 • Normal, IL 61790-3390 • (309) 438-8606 | MAKE-UP WATER / EXPANSION TANK<br>DETAIL | PROJECT NO.<br>Exhibit FS-23.2<br>SHEET | DATE |
|-------------------------------------------------------------------------------------------------------------------------------------------|------------------------------------------|-----------------------------------------|------|
|                                                                                                                                           | ISU FACILITIES STANDARDS                 | M6                                      |      |
|                                                                                                                                           | Normal, IL 61761                         |                                         |      |